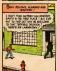

Churk led him to the moneum where his "Tying coffin" space ship was preserved. He stared broodingly. "If only it could take me back to 1950," he murmured with wild eyes.

Jon started. Chuck must be scopped out of the semilow. Jon led him fromly to his rooms and todh him to weit. Jon had an idea. Bet when he returned that night. Chuck was gone. A hunch told Jon where to go, and at the musarm, there was a gaping hole in the roof. Wild-eyed, bereerk, Chuck bid driven away into space in his original silp.

Jon's own speedy ship flashed after him. It was near the moon that Jon saw the ancient vessel take a deship hunge, down to the rocky, cratered surface. Chuck was neeking the only "escape" he could think of! Could Jon save hum?